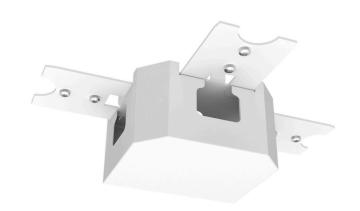

Accessories - L/T-connector/node point/DV for light landscapes

Junction point, suitable for suspended mounting; Housing colour traffic white RAL 9016; Power feed is possible from above. Electrical connection via separate accessories in the SDT-KDV wiring set. Suspension is not possible on the light run connector; accessories for the SDT system