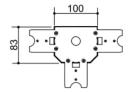

| traffic white RAL 9016                                                                                                                                             |
|--------------------------------------------------------------------------------------------------------------------------------------------------------------------|
| 210mm x 54mm                                                                                                                                                       |
| 0.84kg                                                                                                                                                             |
| Mounting rail system installation, Pendant light structure, Pendant light strip mounting.  Ceiling-mounted light structure,  Ceiling-mounted trunking installation |
|                                                                                                                                                                    |